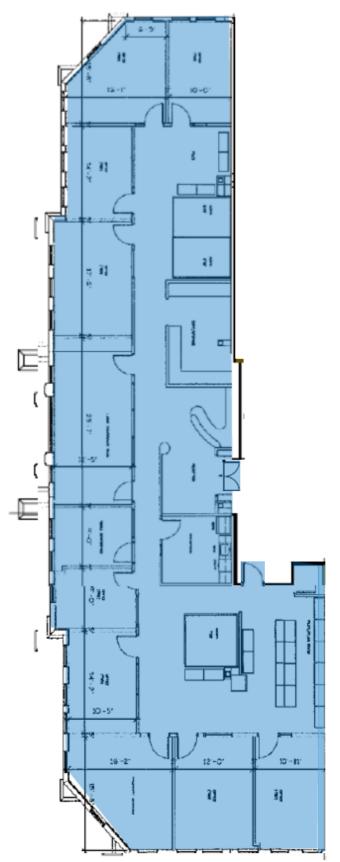

& Florida's Turnpike via PGA Blvd
- Within Walking Distance to many distinguished dining and shopping destinations
- Fully Built Out and Move-in Ready Suites

#### SPACE AVAILABLE FOR LEASE

- Suite 201 5,975 SF
- Suite 202 4,546 SF
- Suite 201-202 10,521 SF
- Suite 302 3,597 SF

#### LEASE RATE: \$26.50/PSF NNN



Murray Brown Broker Assoc. 561.776.9300 800.781.0201 mb@assetspecialists.com



ASSET SPECIALISTS, INC. 3710 Buckeye St. Suite 100 Palm Beach Gardens, FL 33404



# **FLOOR PLAN**

Suite 201 • 5,975 Square Feet

Can Be Combined with Suite 202 for  $\pm 10,521$  Square Feet



Murray Brown, Broker Assoc. • 561.776.9300 • mb@assetspecialists.com • www.AssetSpecialists.com



## **FLOOR PLAN**

Suite 202 • 4,546 Square Feet

Can Be Combined with Suite 201 for ±10,521 Square Feet



Murray Brown, Broker Assoc. • 561.776.9300 • mb@assetspecialists.com • www.AssetSpecialists.com



# **FLOOR PLAN**

Suite 302 • 3,597 Square Feet



## COMMERCIAL REAL ESTATE SERVICES



BRINGING THE **RIGHT PEOPLE TOGETHER** AT THE **RIGHT TIME**. Exceptionally NETWORKED. A UNIQUE ADVANTAGE.



3710 Buckeye Street • Suite 100 • Palm Beach Gardens • FL • 33410 Murray Brown, Broker Associate • 561.776.9300 • mb@assetspecialists.com www.AssetSpecialists.com