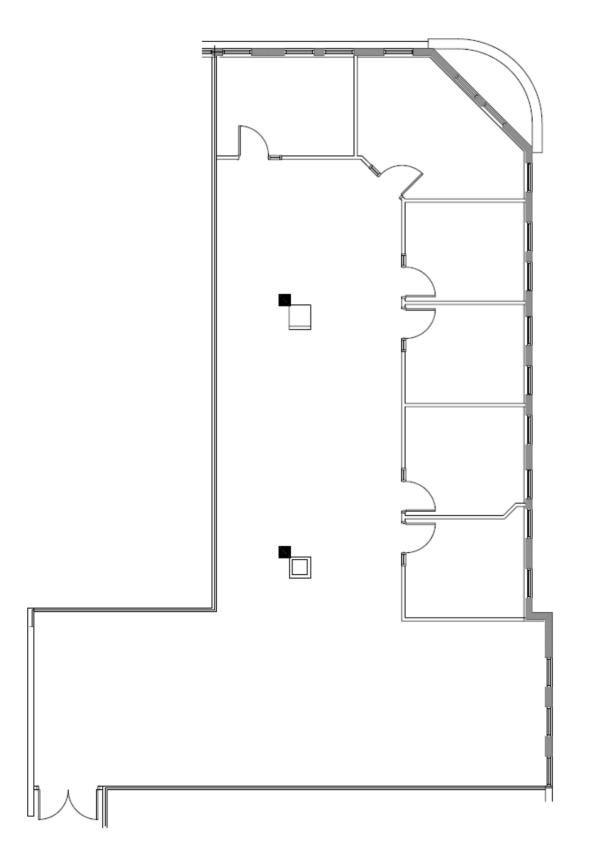

# **FLOOR PLAN**

Suite 201 • 5,975 Square Feet

Can Be Combined with Suite 202 for  $\pm 10,521$  Square Feet

Murray Brown, Broker Assoc. • 561.776.9300 • mb@assetspecialists.com • www.AssetSpecialists.com

## **FLOOR PLAN**

Suite 202 • 4,546 Square Feet

Can Be Combined with Suite 201 for ±10,521 Square Feet

Murray Brown, Broker Assoc. • 561.776.9300 • mb@assetspecialists.com • www.AssetSpecialists.com

# **FLOOR PLAN**

Suite 302 • 3,597 Square Feet